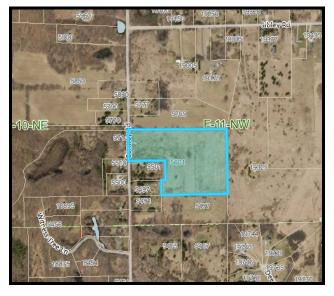

## SYLVAN TOWNSHIP WASHTENAW COUNTY, MICHIGAN PLANNING COMMISSION PUBLIC HEARING, FEBRUARY 15, 2024 AT 7:00PM

Owner: Inlandish Farms LLC

Agent: Inlandish Development LLC, Patrick Zieske

Location: 5601 Conway Road Parcel ID: F-06-11-200-024

Project Description: Conceptual Plan review for an Open Space Preservation Development (OSPD) project that would include 10 clustered single-family residence on the existing 21.92-acre site at 5601 Conway Road. The proposed OSPD includes 10 lots ranging from 13,758 square feet to 29,321 square feet and would preserve 14.08 acres of property in perpetuity for farming, natural open space, or park land.